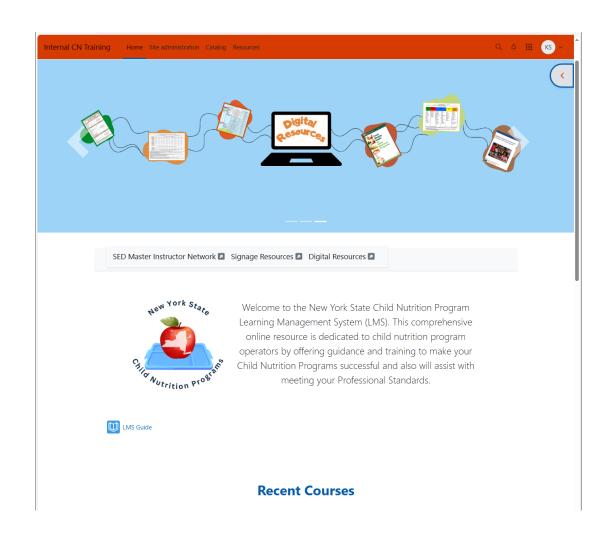

# The first time you log into the site:

Follow the prompts to set up your user profile

A tour is available for your first visit to the LMS. Follow the prompts to get a tour of the website!

# Be sure to set up your profile before starting any courses

Click on the "Setting up your profile" tile and complete to gain access to all the SFSP courses!

#### All available courses

#### Click on the Summer Food Service Program to access the SFSP training courses

#### **Available Child Nutrition Programs**

Then, select the course you want to take and review all tiles to complete the course.

Send any questions to:

Imssupport@nysed.gov