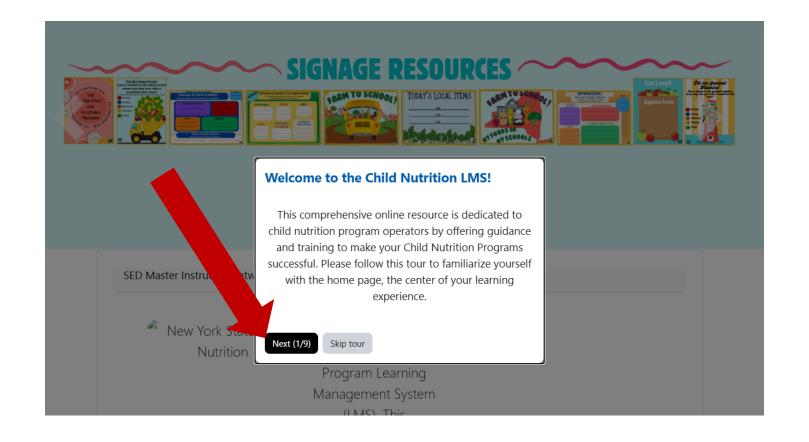

# The first time you log into the site:

Follow the prompts to set up your user profile

A tour is available for your first visit to the LMS. Follow the prompts to get a tour of the website!