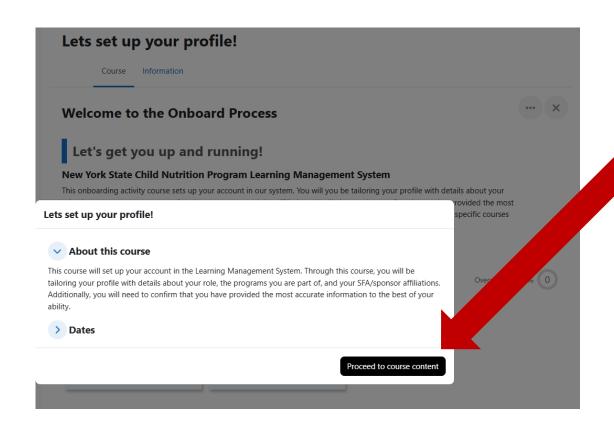

# The first time you log into the site:

Follow the prompts to set up your user profile

A tour is available for your first visit to the LMS. Follow the prompts to get a tour of the website!

# Be sure to set up your profile before starting any courses

Click on the "Setting up your profile" tile and complete to gain access to all the SFSP courses!